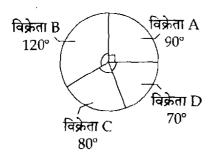

करू शकतात, | तर तेच काम च | गर माणसे व सहा | मुले 10 दिवसात |
|------|-------------|------------------|----------------|----------------|--------------|----------------|----------------|
|      |             | तर दोन माणसान    |                |                |              |                | J              |

- (1) 30 दिवस
- (2) 35 दिवस
- (3) 55 दिवस
- (4) 70 दिवस

Three men and four boys can do a piece of work in 14 days while four men and six boys do the same work in 10 days. How long would it take two men to finish the same work?

- (1) 30 days
- (2) 35 days
- (3) 55 days
- (4) 70 days

160. एका आठवड्यात चार विक्रेत्यांकडून झालेली विक्री खाली दिलेल्या वृत्तलेखात दिली आहे. त्याचा अभ्यास करून जर विक्रेता A ची एकूण विक्री ₹ 18,000 असेल तर सर्वात जास्त व सर्वात कमी विक्रीमधील फरक काढा.



- (1) ₹ 2,500
- (2) ₹ 5,000
- (3) ₹ 7,500
- (4) ₹ 10,000

The following Pie diagram shows the weekly sales of four sellers. If seller A has a total sale of ₹ 18,000 then find the difference in sales between the highest and lowest seller.



- (1) ₹ 2,500
- (2) ₹ 5,000
- (3) ₹ 7,500
- (4) ₹ 10,000
- 161. पासबुक मध्ये रक्कम ₹ 5,000 दोनदा नावे करण्यात आली आहे. जर रोकडवहीनूसार आरंभीचा बिंदू अधिकर्ष आहे तर \_\_\_\_ \_\_ \_\_.
  - (1) ₹ 5,000 वजा केले जातील
- (2) ₹ 5,000 अधिक केले जातील
- (3) ₹ 10,000 वजा केले जातील
- (4) ₹ 10,000 अधिक केले जातील

An amount of ₹ 5,000 is debited twice in the Pass Book. When overdraft as per the Cash Book is the starting point then \_\_\_\_\_\_.

- (1) ₹ 5,000 will be deducted
- (2) ₹ 5,000 will be added
- (3) ₹ 10,000 will be deducted
- (4) ₹ 10,000 will be ad