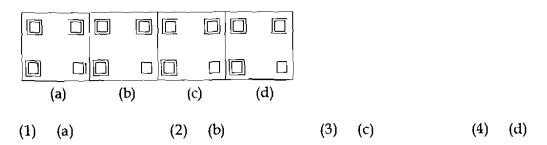

÷ B म्हणजे A ही B ची पत्नी आहे.

जर A - B म्हणजे A हा B चा वडील आहे.

H ही E ची आई आहे हे प्रस्थापीत होण्यासाठी खालील विधानात प्रश्न चिन्हाच्या जागी काय येईल?

E + F - G ? H

(1) ÷

(2) ×

(3) -

(4) (1), (2), (3) पैकी नाही

Read the following information carefully and answer the question.

If  $A \times B$  means A is son of B.

If A + B means A is daughter of B.

If  $A \div B$  means A is wife of B.

If A - B means A is father of B.

What will come in the place of question mark in the following statement to establish that H is mother of E?

E + F - G?H

 $(1) \div$ 

 $(2) \rightarrow$ 

(3) -

(4) None of (1), (2), (3)

144. प्रश्न आकृतीत, आकृत्यांची एक शृंखला दिलेली आहे. प्रश्नार्थक चिन्हाच्या ठिकाणी योग्य ती आकृती उत्तर आकृत्यातून निवडा.

### प्रश्न आकृत्याः



### उत्तर आकृत्या :



A series of figures is given in the question figure.

Select a correct figure from answer figures which will replace the question mark.

#### Question Figures:



### Answer Figures:



**(4)** 

(d)

145. खालील प्रत्येक आकृतीतील संख्या विशिष्ट सुत्रानुसार आहेत. खालीलपैकी कोणती संख्या प्रश्नार्थक चिन्हाच्या जागी येईल?



(1) 40

(2) 41

(3) 42

(4) 43

The numbers in each of the following figure are according to some formula. Which one of the following number will occupy the question mark?



(1) 40

(2) 41

(3) 42

(4) 43

146. एका कारच्या प्रत्येक चाकाचा व्यास 70 सेमी. आहे. जर कारचा वेग ताशी 66 किमी. असेल तर प्रत्येक चाक 10 मिनिटात किती वेळा पूर्ण फिरेल? (  $\pi = 22/7$  घ्या)

(1) 11,000

(2) 7,000

(3) 5,500

(4) 5,000

Each wheel of a car is of diameter 70 cm. How many complete revo