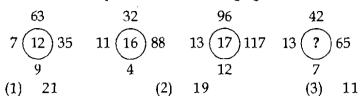

योग्य पर्याय निवडा.



(1)



(2)



(3)



(4)



Select the option that can be used for completing the grill without changing its position.



(1)



(2)



(3)



(4)



139. जर A = 1, B = 2, C = 3..... असे क्रमाने असेल तर आकृतीमधील लुप्त झालेला भाग शोधा.

| K | J | D | W | Q |
|---|---|---|---|---|
| R | L | F | Ε | Х |
| Y | S | M | G | A |
| В | U | Т | , |   |
| I | С | V |   | , |

|     | Ν | н |
|-----|---|---|
| (1) | Р | O |

If A = 1, B = 2, C = 3..... respectively, then find the missing part of the diagram.

| K | J | D | W | Q |
|---|---|---|---|---|
| R | L | F | Е | Х |
| Y | s | M | G | A |
| В | U | T |   | : |
| I | С | V |   |   |

(4)

(4)

(4)

244

244

13

13

140. खालील प्रत्येक आकृतीतील संख्या विशिष्ट सुत्रानुसार आहेत. प्रश्नचिन्हाच्या जागी येणारी संख्या शोधा.



The numbers in each of the following figure are according to some rule. Find the missing number in place of question mark?



141. एका सांकेतिक भाषेत ANTICIPATION हा शब्द ICITNANOITAP असा लिहितात तर त्याच भाषेत PRODUCTIVITY हा शब्द कसा लिहाल?

- (1) CUDOPRYTIVIT
- (2) CUDORPYTIUIT
- (3) CUDORPYTIVIT
- (4) CUDORPTYIUIT

In a certain code language ANTICIPATION is written as ICITNANOITAP. How will be PRODUCTIVITY written in that code?

- (1) CUDOPRYTIVIT
- (2) CUDORPYTIUIT
- (3) CUDORPYTIVIT
- (4) CUDORPTYIUIT

142. खालील प्रत्येक आकृतीतील संख्या विशिष्ट सुत्रानुसार आहेत. प्रश्नचिन्हाच्या जागी कोणती संख्या येईल?



The numbers in each of the following figures are according to some formula. Which number will occur in the place of question mark?



कच्या कामासाठी जागा /SPACE FOR ROUGH WORK

1