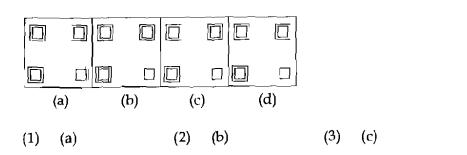

×

(3) -

(4) (1), (2), (3) पैकी नाही

Read the following information carefully and answer the question.

If  $A \times B$  means A is son of B.

If A + B means A is daughter of B.

If  $A \div B$  means A is wife of B.

If A - B means A is father of B.

What will come in the place of question mark in the following statement to establish that H is mother of E?

E + F - G?H

 $(1) \div$ 

 $(2) \rightarrow$ 

(3) -

(4) None of (1), (2), (3)

144. प्रश्न आकृतीत, आकृत्यांची एक शृंखला दिलेली आहे. प्रश्नार्थक चिन्हाच्या ठिकाणी योग्य ती आकृती उत्तर आकृत्यातून निवडा.

### प्रश्न आकृत्याः



### उत्तर आकृत्या :



A series of figures is given in the question figure.

Select a correct figure from answer figures which will replace the question mark.

#### Question Figures:



### Answer Figures:



**(4)** 

(d)

145. खालील प्रत्येक आकृतीतील संख्या विशिष्ट सुत्रानुसार आहेत. खालीलपैकी कोणती संख्या प्रश्नार्थक चिन्हाच्या जागी येईल?



(1) 40

(2) 41

(3) 42

(4) 43

The numbers in each of the following figure are according to some formula. Which one of the following number will occupy the question mark?



(1) 40

(2) 41

(3) 42

(4) 43

146. एका कारच्या प्रत्येक चाकाचा व्यास 70 सेमी. आहे. जर कारचा वेग ताशी 66 किमी. असेल तर प्रत्येक चाक 10 मिनिटात किती वेळा पूर्ण फिरेल? (  $\pi = 22/7$  घ्या)

(1) 11,000

(2) 7,000

(3) 5,500

(4) 5,000

Each wheel of a car is of diameter 70 cm. How many complete revolutions does each wheel make in 10 minutes when the car is travelling 66 km/hr? (Take  $\pi = 22/7$ )

(1) 11,000

(2) 7,000

(3) 5,500

(4) 5,000

**147.** एका वर्षाचे ₹ 8,000 मुद्दलाचे