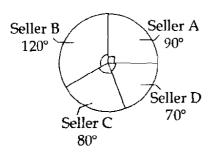

|                |              |                | J              |

- (1) 30 दिवस
- (2) 35 दिवस
- (3) 55 दिवस
- (4) 70 दिवस

Three men and four boys can do a piece of work in 14 days while four men and six boys do the same work in 10 days. How long would it take two men to finish the same work?

- (1) 30 days
- (2) 35 days
- (3) 55 days
- (4) 70 days

160. एका आठवड्यात चार विक्रेत्यांकडून झालेली विक्री खाली दिलेल्या वृत्तलेखात दिली आहे. त्याचा अभ्यास करून जर विक्रेता A ची एकूण विक्री ₹ 18,000 असेल तर सर्वात जास्त व सर्वात कमी विक्रीमधील फरक काढा.



- (1) ₹ 2,500
- (2) ₹ 5,000
- (3) ₹ 7,500
- (4) ₹ 10,000

The following Pie diagram shows the weekly sales of four sellers. If seller A has a total sale of ₹ 18,000 then find the difference in sales between the highest and lowest seller.



- (1) ₹ 2,500
- (2) ₹ 5,000
- (3) ₹ 7,500
- (4) ₹ 10,000
- 161. पासबुक मध्ये रक्कम ₹ 5,000 दोनदा नावे करण्यात आली आहे. जर रोकडवहीनूसार आरंभीचा बिंदू अधिकर्ष आहे तर \_\_\_\_ \_\_ \_\_.
  - (1) ₹ 5,000 वजा केले जातील
- (2) ₹ 5,000 अधिक केले जातील
- (3) ₹ 10,000 वजा केले जातील
- (4) ₹ 10,000 अधिक केले जातील

An amount of ₹ 5,000 is debited twice in the Pass Book. When overdraft as per the Cash Book is the starting point then \_\_\_\_\_\_.

- (1) ₹ 5,000 will be deducted
- (2) ₹ 5,000 will be added
- (3) ₹ 10,000 will be deducted
- (4) ₹ 10,000 will be added

| 162. | खाली  | लपैकी खतावणीचे उप       | -विभा   | ग आहे :         |           |              |                                                |                |                                       |
|------|-------|----------------