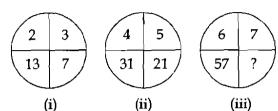

on of B.

If A + B means A is daughter of B.

If  $A \div B$  means A is wife of B.

If A - B means A is father of B.

What will come in the place of question mark in the following statement to establish that H is mother of E?

E + F - G?H

 $(1) \div$ 

 $(2) \rightarrow$ 

(3) -

(4) None of (1), (2), (3)

144. प्रश्न आकृतीत, आकृत्यांची एक शृंखला दिलेली आहे. प्रश्नार्थक चिन्हाच्या ठिकाणी योग्य ती आकृती उत्तर आकृत्यातून निवडा.

### प्रश्न आकृत्याः



### उत्तर आकृत्या :



A series of figures is given in the question figure.

Select a correct figure from answer figures which will replace the question mark.

#### Question Figures:



### Answer Figures:



**(4)** 

(d)

145. खालील प्रत्येक आकृतीतील संख्या विशिष्ट सुत्रानुसार आहेत. खालीलपैकी कोणती संख्या प्रश्नार्थक चिन्हाच्या जागी येईल?



(1) 40

(2) 41

(3) 42

(4) 43

The numbers in each of the following figure are according to some formula. Which one of the following number will occupy the question mark?



(1) 40

(2) 41

(3) 42

(4) 43

146. एका कारच्या प्रत्येक चाकाचा व्यास 70 सेमी. आहे. जर कारचा वेग ताशी 66 किमी. असेल तर प्रत्येक चाक 10 मिनिटात किती वेळा पूर्ण फिरेल? (  $\pi = 22/7$  घ्या)

(1) 11,000

(2) 7,000

(3) 5,500

(4) 5,000

Each wheel of a car is of diameter 70 cm. How many complete revolutions does each wheel make in 10 minutes when the car is travelling 66 km/hr? (Take  $\pi = 22/7$ )

(1) 11,000

(2) 7,000

(3) 5,500

(4) 5,000

**147.** एका वर्षाचे ₹ 8,000 मुद्दलाचे 6  $\frac{1}{2}$  द.सा.द.शे. दराने व्याज काढा.

(1) ₹ 520

(2) ₹ 480

(3) ₹ 500

(4) ₹ 560

Calculate yearly interest on  $\stackrel{?}{