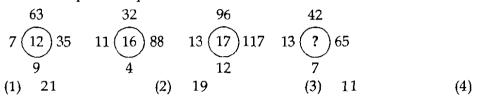

ng its position.



(1)



(2)



(3)



(4)



139. जर A = 1, B = 2, C = 3..... असे क्रमाने असेल तर आकृतीमधील लुप्त झालेला भाग शोधा.

| K | J | D | W | Q |
|---|---|---|---|---|
| R | L | F | Ε | Х |
| Y | S | M | G | A |
| В | U | Т | , |   |
| I | С | V |   | , |

|     | Ν | н |
|-----|---|---|
| (1) | Р | O |

If A = 1, B = 2, C = 3..... respectively, then find the missing part of the diagram.

| K | J | D | W | Q |
|---|---|---|---|---|
| R | L | F | Е | Х |
| Y | s | M | G | A |
| В | U | T |   | : |
| I | С | V |   |   |

(4)

(4)

(4)

244

244

13

13

140. खालील प्रत्येक आकृतीतील संख्या विशिष्ट सुत्रानुसार आहेत. प्रश्नचिन्हाच्या जागी येणारी संख्या शोधा.



The numbers in each of the following figure are according to some rule. Find the missing number in place of question mark?



141. एका सांकेतिक भाषेत ANTICIPATION हा शब्द ICITNANOITAP असा लिहितात तर त्याच भाषेत PRODUCTIVITY हा शब्द कसा लिहाल?

- (1) CUDOPRYTIVIT
- (2) CUDORPYTIUIT
- (3) CUDORPYTIVIT
- (4) CUDORPTYIUIT

In a certain code language ANTICIPATION is written as ICITNANOITAP. How will be PRODUCTIVITY written in that code?

- (1) CUDOPRYTIVIT
- (2) CUDORPYTIUIT
- (3) CUDORPYTIVIT
- (4) CUDORPTYIUIT

142. खालील प्रत्येक आकृतीतील संख्या विशिष्ट सुत्रानुसार आहेत. प्रश्नचिन्हाच्या जागी कोणती संख्या येईल?



The numbers in each of the following figures are according to some formula. Which number will occur in the place of question mark?



कच्या कामासाठी जागा /SPACE FOR ROUGH WORK

143. पुढील दिलेली माहिती काळजीपूर्वक वाचा आणि प्रश्नाचे उत्तर द्या :

जर A×B म्हणजे A हा B चा मुलगा आहे.

जर A + B म्हणजे A ही